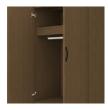

#### **Clothes Rod**

Standard clothing rod may be attached at ADA height of 48" from the floor.

### Double Wardrobe 2 Drawers, 2 Doors

Stately Dorchester combines traditional detailing with modern architectural lines, while providing plenty of storage. Suit your style by choosing from a variety of hardware options and make an impeccable impression in any resident or patient room. Raised cabinetry promises ease of cleaning below casegoods. The product is required to be wall mounted for safety. Using the kit provided, please follow provided instructions exactly.