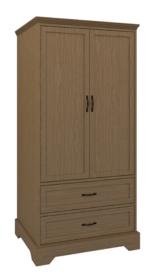

# dorchester

Double Wardrobe 2 Drawers, 2 Doors

### Double Wardrobe 2 Drawers, 2 Doors

Stately Dorchester combines traditional detailing with modern architectural lines, while providing plenty of storage. Suit your style by choosing from a variety of hardware options and make an impeccable impression in any resident or patient room. Raised cabinetry promises ease of cleaning below casegoods. The product is required to be wall mounted for safety. Using the kit provided, please follow provided instructions exactly.

Model: DOWR22 34.5W 23.75D 71H