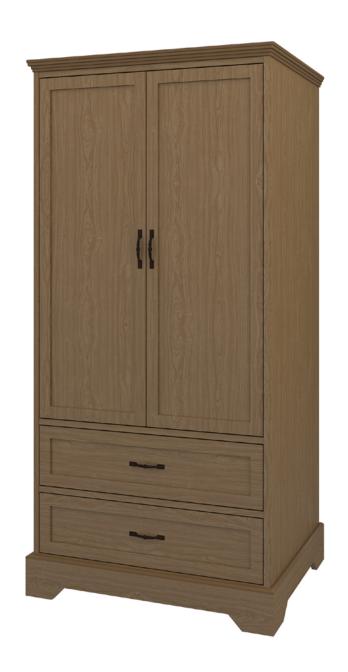

# dorchester

Double Wardrobe 2 Drawers, 2 Doors

### Double Wardrobe 2 Drawers, 2 Doors

Stately Dorchester combines traditional detailing with modern architectural lines, while providing plenty of storage. Suit your style by choosing from a variety of hardware options and make an impeccable impression in any resident or patient room. Raised cabinetry promises ease of cleaning below casegoods. The product is required to be wall mounted for safety. Using the kit provided, please follow provided instructions exactly.

Model: DOWR22 34.5W 23.75D 71H