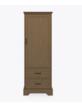

# dorchester

Double Wardrobe 2 Drawers, 2 Doors

### Double Wardrobe 2 Drawers, 2 Doors

Stately Dorchester combines traditional detailing with modern architectural lines, while providing plenty of storage. Suit your style by choosing from a variety of hardware options and make an impeccable impression in any resident or patient room. Raised cabinetry promises ease of cleaning below casegoods. The product is required to be wall mounted for safety. Using the kit provided, please follow provided instructions exactly.

Model: DOWR22 34.5W 23.75D 71H